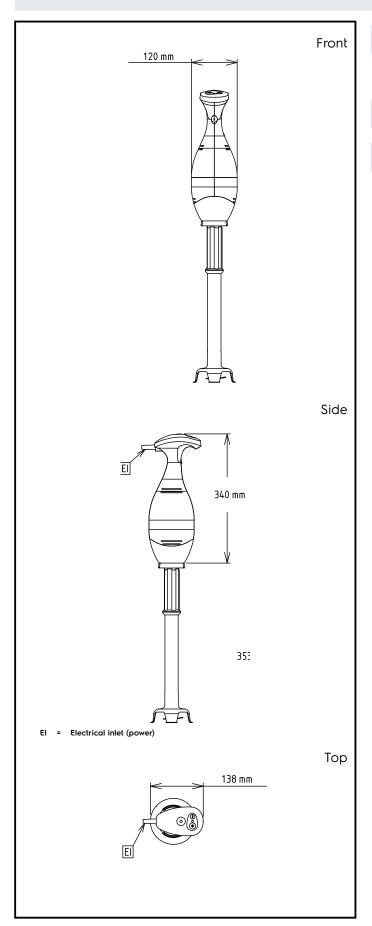

**Key Information:** 

External dimensions, Width: 138 mm
External dimensions, Depth: 120 mm
External dimensions, Height: 865 mm
Shipping weight: 5.75 kg

Hand held Mixers Bermixer Pro Turbo 750 W with Stainless Steel Tube